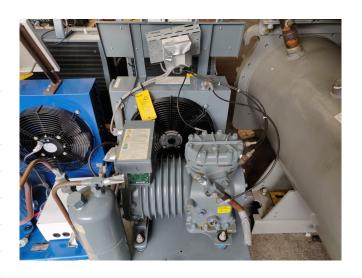

## Used DWM DLLP-30X-EWL Condensing unit

Used, well maintened condensing unit. Build by DWM (Model: D8-LF-20X-EWL ) Including a DWM DLLP 30X EWL Piston compressor. Refrigeration compressor (sn: 2098787) // Year of Build: 2004 // Our capacity table is based on the used type of Freon. You can also use this compressor on alternative types of Freon. For all the other specs, see the picture of the manufacturer model plate or the attached pdf file (if available) \*Why choose for HOSBV? Were not only the largest used refrigeration specialist in Europe, but also, we deliver all equipment including an extensive test, warranty and industrial cleaning. \*Optional we can also arrange the logistics.